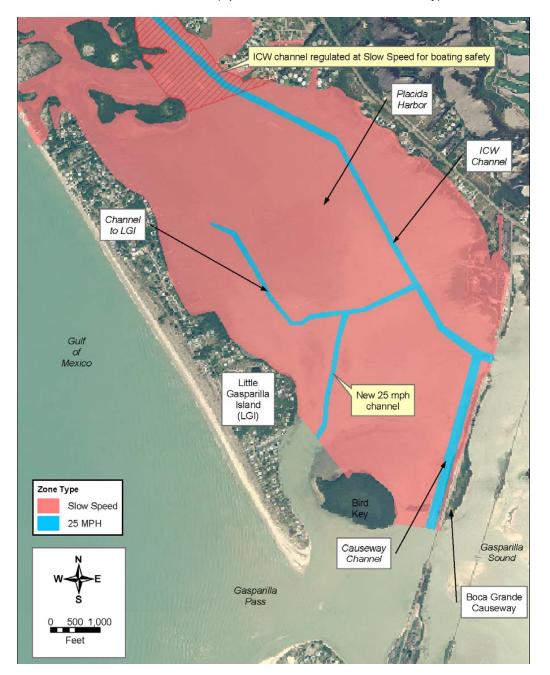

## LITTLE GASPARILLA ISLAND MANATEE CHANNELS

(Speed limit 25 MPH in channels only)

## Exit WSW from Eldred's' Marina

**Look for the** markers for the manatee channels (shown in blue) When the channel forks, turn north or south. Docks are numbered north to south; higher numbers are south. Docks 6-51 are off the north fork. (Look for the matching "twin houses" which are at Dock 43.) **Docks 66 to 142** take the south fork. Dock 66 is almost straight ahead. Look for the turquoise roofs of Placida **Harbor Condos: Dock 66 and 69** are just south of those condos