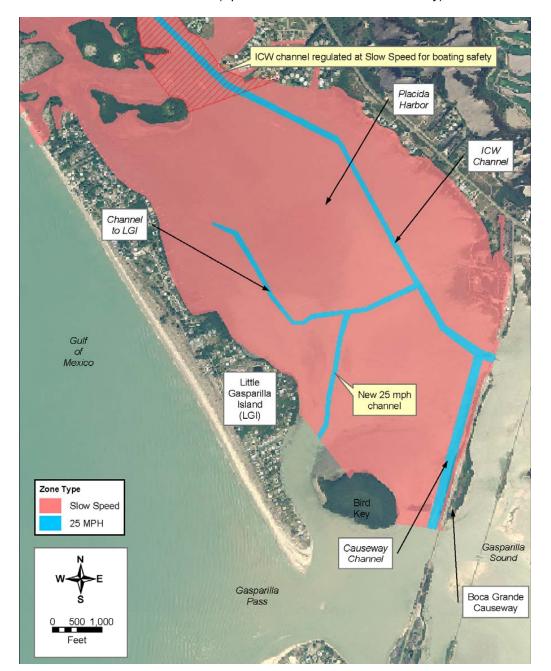

#### LITTLE GASPARILLA ISLAND MANATEE CHANNELS

(Speed limit 25 MPH in channels only)

# Exit WSW from Eldred's' Marina

Look for the markers for the manatee channels (shown in blue) When the channel forks, turn north or south. Docks are numbered north to south; higher numbers are south. Docks 6-51 are off the north fork. (Look for the matching "twin houses" which are at Dock 43.) **Docks 66 to 142** take the south fork. Dock 66 is almost straight ahead. Look for the turquoise roofs of Placida **Harbor Condos**; **Dock 66 and 69** are just south of those condos

## LITTLE GASPARILLA ISLAND MANATEE CHANNELS

(Speed limit 25 MPH in channels only)